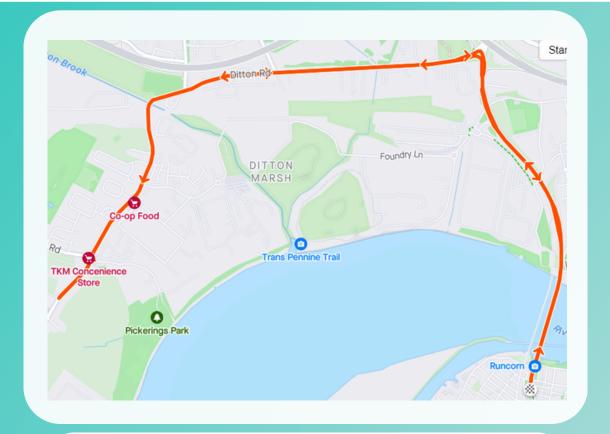

# **DURING THE RACE**

Both routes head out over the iconic Silver Jubilee Bridge to Halebank. Here the 10k will turn back to return along the bridge. The Half Marathon will complete an additional 2 laps of a loop along the surrounding countryside roads before rejoining the 10k to finish back on the bridge.

There will be marshals, distance signs and arrows to guide you around the course.

The 10k will follow green 1-9km signs, whilst the half marathon will follow yellow 1-13mile signs. There will also be pacers to help you keep on track!

# COURSE MAPS

# CLICK FOR HALF MARATHON INTERACTIVE MAP

CLICK FOR 10K INTERACTIVE MAP