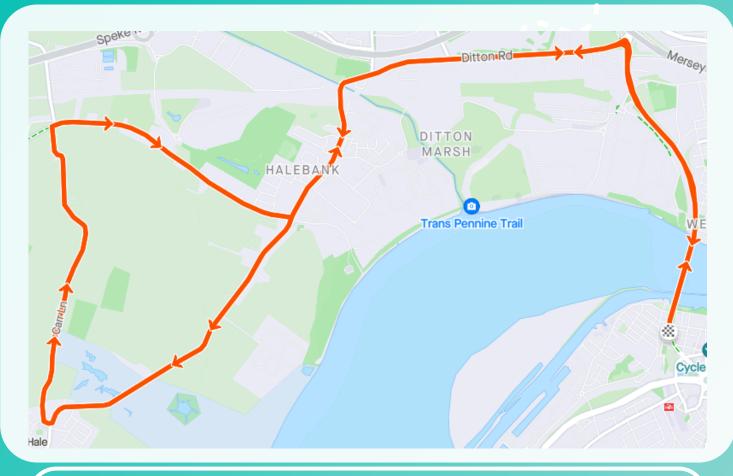

# **DURING THE RACE**

Both routes head out over the iconic Silver Jubilee Bridge to Halebank. Here the 10k will turn back to return along the bridge. The Half Marathon will complete an additional 2 laps of a loop along the surrounding countryside roads before rejoining the 10k to finish back on the bridge.

There will be marshals, distance signs and arrows to guide you around the course.

The 10k will follow green 1-9km signs, whilst the half marathon will follow yellow 1-13mile signs. There will also be pacers to help you keep on track!

# COURSE MAPS

# CLICK FOR HALF MARATHON INTERACTIVE MAP

CLICK FOR 10K INTERACTIVE MAP