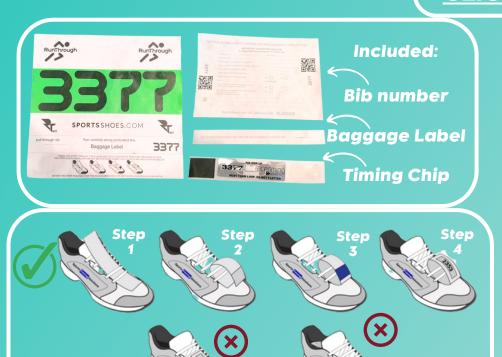

# RACE PACK COLLECTION

**Start Times:** 

9:00am

Race Pack
Collection Times:

7:30-8:30am

\*\*IF YOU'VE ENTERED PRIOR TO THE 20TH MAY YOU CAN EXPECT TO RECEIVE YOUR RACE PACK IN THE POST\*\*

- If you've entered after this date or your pack hasn't arrived you will be assigned a number at registration.
- Attach your number to the front of your shirt (we recommend safety pins or magnets).
- Your timing chip will be attached to the bottom of your race bib, tear this off and slot into your shoe laces.

### **BAGGAGE**

- Please limit the number of belongings you bring to the event.
- There will be an informal bag drop within the event village for those who need it.
- Your baggage tag is attached to your race number.
- Tear it off and attach to your bag.
- Leave your bag in our bag drop marquee.
- Collect your bag after your race.