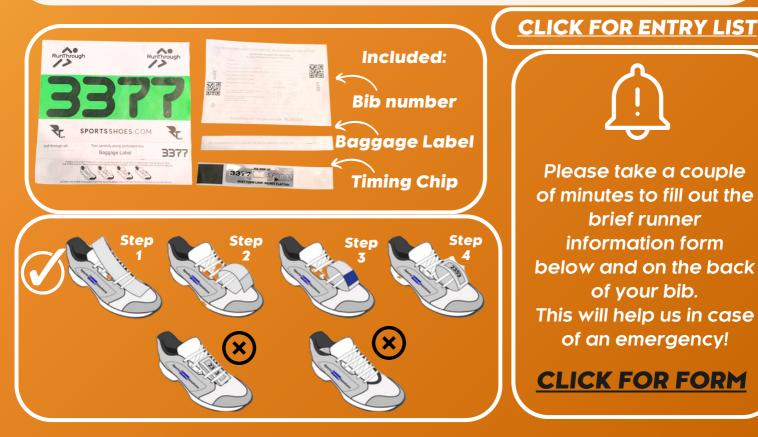

## **Start Times**:

Half Marathon – 9.00am Juniors - 11:30am

- \*\*IF YOU'VE ENTERED PRIOR TO THE 19TH JANUARY YOU CAN EXPECT TO RECEIVE YOUR RACE PACK IN THE POST\*\*
- If your pack hasn't arrived or you've entered after this date, on arrival make your way down to the registration desks.
- Your number will be assigned on the day.
- Attach your number to the front of your shirt (we recommend safety pins or magnets).
- Your timing chip will be attached to the bottom of your race bib, tear this off and slot into your shoe laces.
- If you have received your pack, simply turn up and run, you don't need to check in.

## BAGGAGE

- Please limit the number of belongings you bring to the event.
- There will be a bag drop in the event village for those who need it.
- Your baggage tag is attached to your race number.
- Tear it off and attach to your bag.
- Leave your bag in our Bag drop room.
- Collect your bag after your race.