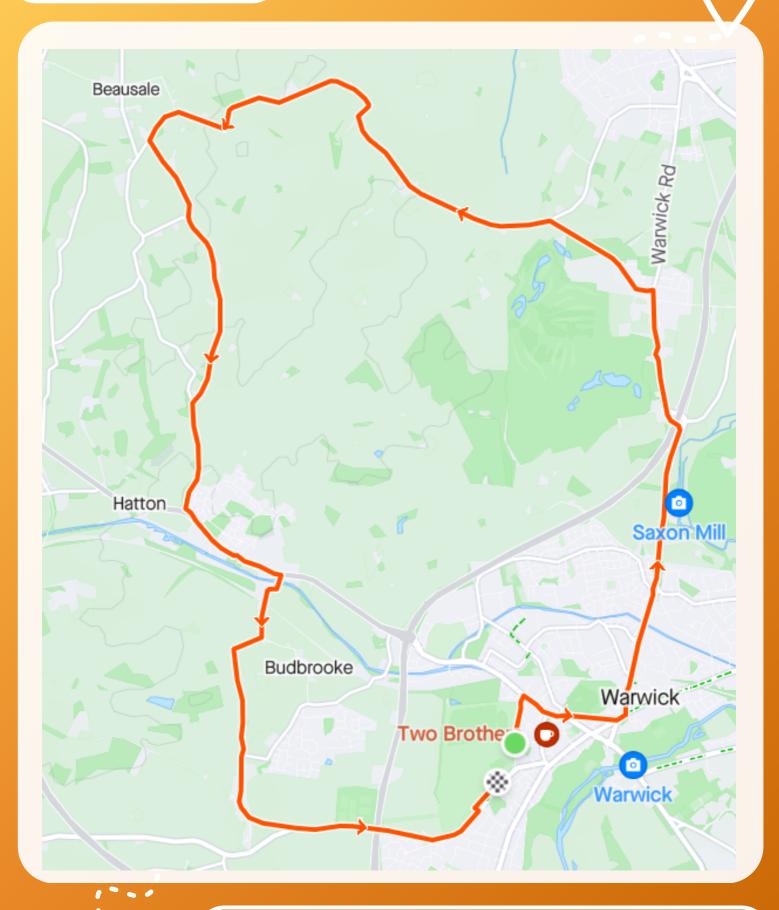

## **DURING THE RACE**

We will have marshals all around the course as well as mile signs and arrows.

The route starts and finishes within the Racecourse and is run entirely on closed roads.

The stunning views, buzzing atmosphere and enthusiastic local support will keep you motivated every step of the way and with the final 2km slightly downhill, you can enjoy a strong finish to this unforgettable half marathon.

Please discard all litter and bottles within the signed litter zoneS. There will be large bags and bins within this area that you will pass just after each water station.

The junior race follows a 1km circuit around the perimeter of the Racecourse Grandstand before finishing across the main finish line.

## REFRESHMENTS

There will be a water station at appoximately 3.5, 6.5 and 10 miles along the route.

There will also be a bottle of water waiting for you at the finish line.

We recommend staying hydrated in the lead up to the event.

**CLICK FOR HALF MARATHON INTERACTIVE MAP** 