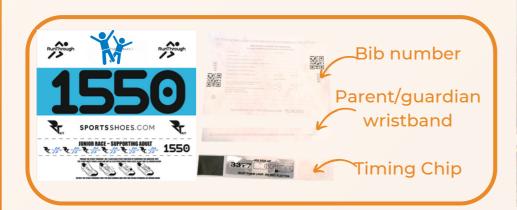

### TRY OUR FLAVOURS

USE CODE: RUNTHROUGH20 amazon.com/lovecorn

- Collect your race pack from registration. This will include your race number, timing chip, and a tear-off wristband. The wristband is to be worn by the parent/guardian throughout the event.
- Meet by the big blue flag in front of the stage 15mins prior to the start time.
- We'll have a group warm up at 11:15 and walk to the start together.
- The race is 1km and it will start at 11:30. There will be a lead bike and marshals along the course.
- You will finish at the same finish as the half marathon and funnelled into a finish pen.
- Parents/ guardians are welcome to join in, or meet back up at the end.
- We will have staff members checking every adult's wristband before letting your child leave the finish pen. Please have this accessible and visible on collecting your child.
- When in doubt, keep an eye out for our big blue flag!