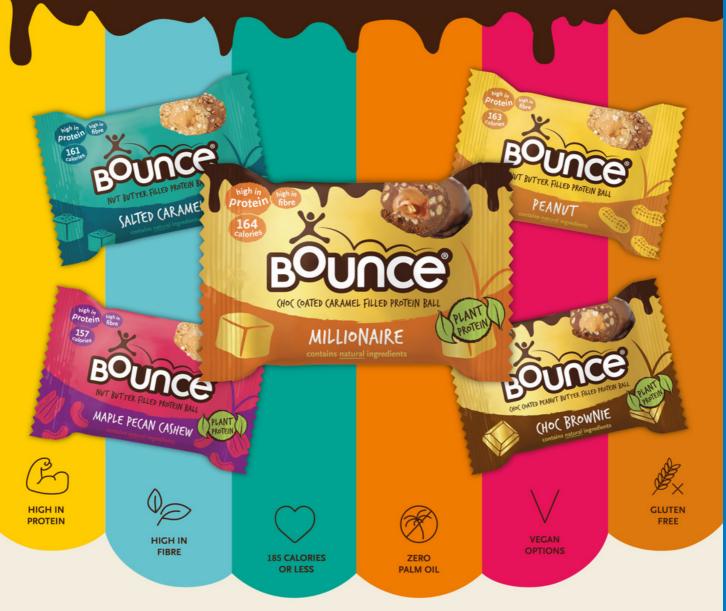

## ENHANCE YOUR MUSCLE REPAIR POST-RUN WITH BOUNCE PROTEIN BALLS

THE OFFICIAL PROTEIN SNACK PARTNER OF RunThrou

Terms & Conditions - Use code 'RUNFLYER23' in basket. Valid until midnight 31/03/24. Cannot be used in conjunction with any other offer or voucher code. Available online only while stocks last. Limited to 1 code per customer. 9BRAND Foods Ltd. reserve the right to withdraw or amend the offer at any time.