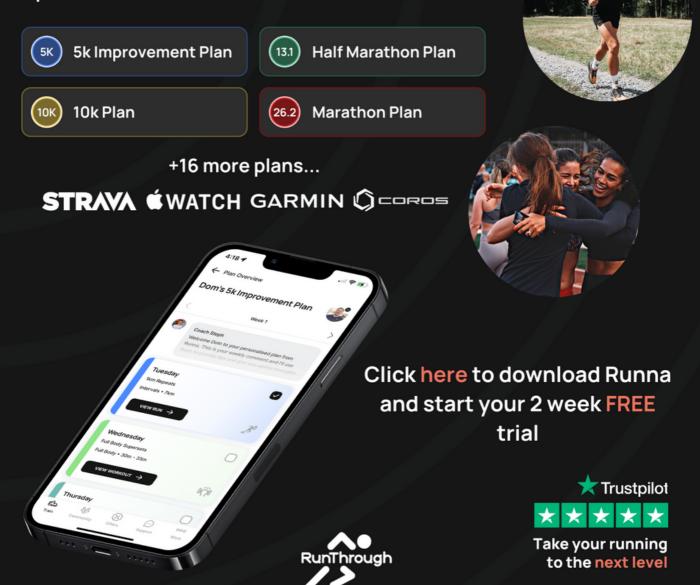

#### Use TFL to plan your journey HERE

If using the app What3Words, use the words ///arrive.ozone.beam for exact event village location

looking for a new PB, download Runna to get your own personalised training plan.