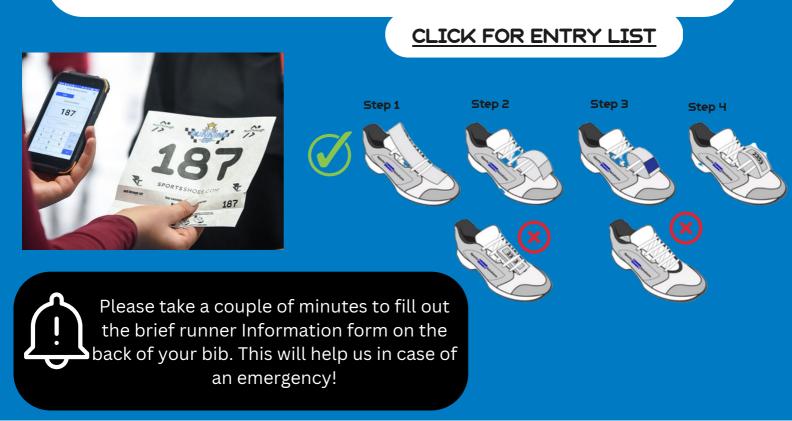

#### RACE PACK COLLECTION

- On arrival make your way down to the registration desks.
- Your number will be assigned on the day.
- Please head to the desk indicated by your surname's initial (eg. S for Smith).
- Attach your number to the front of your shirt (we recommend safety pins or magnets).
- Your timing chip will be attached to the bottom of your race bib, tear this off and slot into your shoe laces.